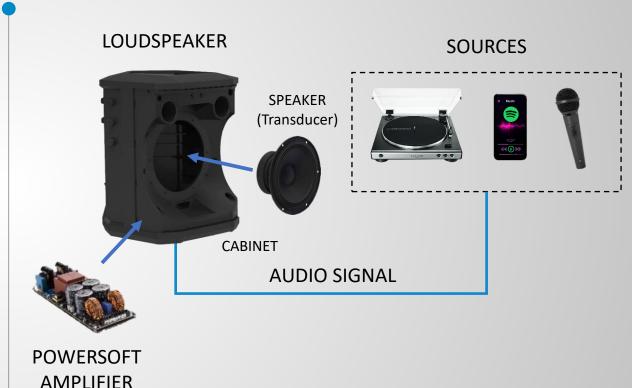

# THE AMPLIFIER IS NOT A SPEAKER WHICH IS NOT A LOUDSPEAKER. LET'S CLARIFY.

SYSTEM WITH A

ACTIVE LOUDSPEAKER

MODULE