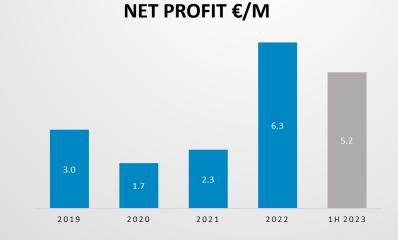

#### **NET PROFIT €/M**

- Net Profit at € 5.2 M, +273.4% vs €
   1.4 M in 1H 2022 with an incidence on turnover of 16.1%
- Lower financial charges in comparison to the first half of 2022

- Consolidated Revenues at € 33.1 M (+68.0% YoY)
- EBITDA at € 8.6 M (≈ +133.7% YoY), sound EBITDA margin equal to 26.5% from 19.2% in 1H 2022 (+730 bps)
- **Net Profit** at € **5.2 M** (+273.4% YoY)
- Positive NFP of € 15.0 M thanks to strong operating cash flow generation

¥EARS OF SUCCESS **€ 33.1 M**REVENUES

+68% YoY

**26.5%**EBITDA MARGIN +134% YoY

155 HEADCOUNTS (today)

> € 5.2 M NET PROFIT +273% YoY

44 INTERNATIONAL PATENTS

6 PRODUCTION PLANTS\* € 0.82
CUMULATED
DIVIDENDS
€0.48 – Ordinary
€0.34 - Extraordinary