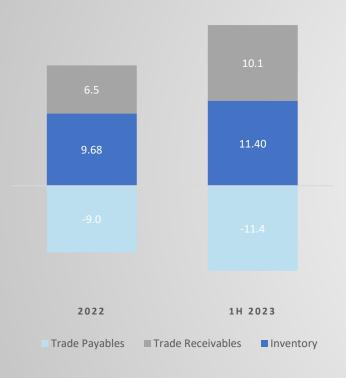

#### **NET WORKING CAPITAL €/M**

**NWC up to € 8.7 M** in 1H 2023 mainly due to the increase of trade receivables