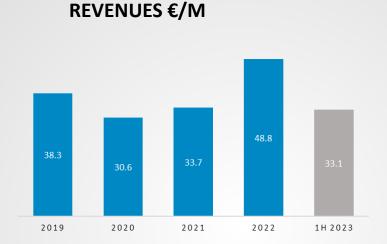

#### **TOTAL REVENUES €/M**

- Revenues at € 33.1 M, +68.0% YoY
- Growth in all geographies: North America (NAM) +57.2%, APAC +108.5% & Europe +68.1% YoY
- Wide visibility of the backlog

- Consolidated Revenues at € 33.1 M (+68.0% YoY)
- EBITDA at € 8.6 M (≈ +133.7% YoY), sound EBITDA margin equal to 26.5% from 19.2% in 1H 2022 (+730 bps)
- **Net Profit** at € **5.2 M** (+273.4% YoY)
- Positive NFP of € 15.0 M thanks to strong operating cash flow generation

¥EARS OF SUCCESS **€ 33.1 M**REVENUES

+68% YoY

**26.5%**EBITDA MARGIN +134% YoY

155 HEADCOUNTS (today)

> € 5.2 M NET PROFIT +273% YoY

44 INTERNATIONAL PATENTS

6 PRODUCTION PLANTS\* € 0.82
CUMULATED
DIVIDENDS
€0.48 – Ordinary
€0.34 - Extraordinary