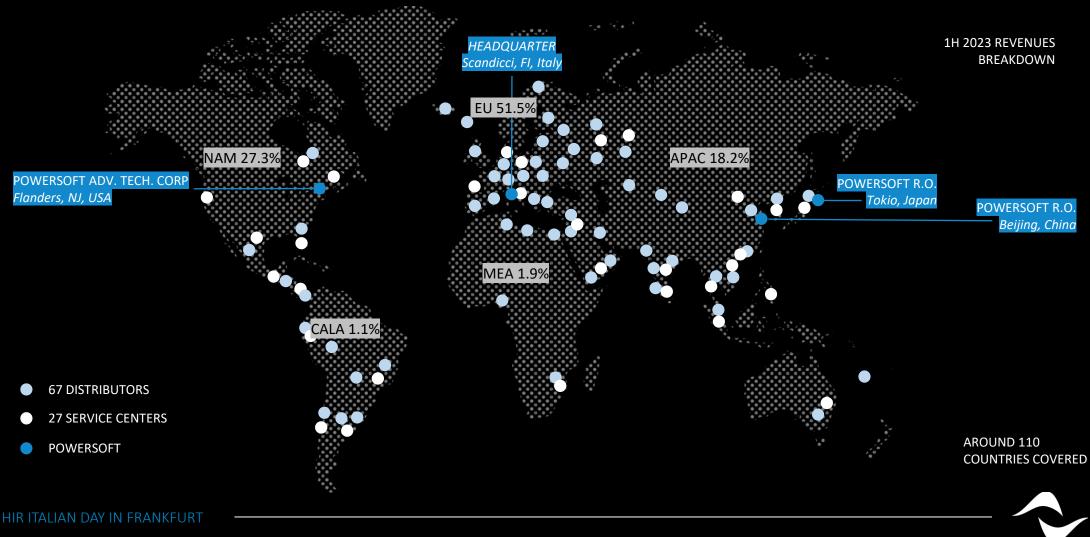

# STRONG INTERNATIONAL PRESENCE

#### **TOTAL REVENUES €/M**

- Revenues at € 33.1 M, +68.0% YoY
- Growth in all geographies: North America (NAM) +57.2%, APAC +108.5% & Europe +68.1% YoY
- Wide visibility of the backlog