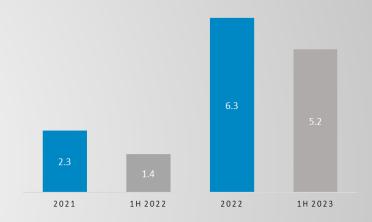

#### **NET PROFIT €/M**

- Net Profit at € 5.2 M, +273.4% vs €
   1.4 M in 1H 2022 with an incidence on turnover of 16.1%
- Lower financial charges in comparison to the first half of 2022

- Consolidated Revenues at € 33.1 M (+68.0% YoY)
- EBITDA at € 8.6 M (≈ +133.7% YoY), sound EBITDA margin equal to 26.5% from 19.2% in 1H 2022 (+730 bps)
- **Net Profit** at € **5.2 M** (+273.4% YoY)
- Positive NFP of € 15.0 M thanks to strong operating cash flow generation