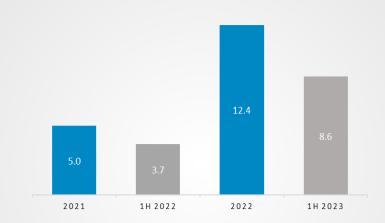

#### EBITDA €/M

- EBITDA at € 8.6 M, +133.7% YoY & EBITDA margin at 26.5%
- The cost of goods up YoY due mainly to the increase in volumes sold
- Personnel costs increased as a sign of continuous investments aimed at pursuing company growth objectives and in particular to the increase in sales volumes

- Consolidated Revenues at € 33.1 M (+68.0% YoY)
- EBITDA at € 8.6 M (≈ +133.7% YoY), sound EBITDA margin equal to 26.5% from 19.2% in 1H 2022 (+730 bps)
- **Net Profit** at € **5.2 M** (+273.4% YoY)
- Positive NFP of € 15.0 M thanks to strong operating cash flow generation