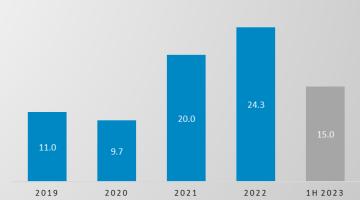

¥EARS OF SUCCESS **€ 33.1 M**REVENUES

+68% YoY

**26.5%**EBITDA MARGIN +134% YoY

155 HEADCOUNTS (today)

> € 5.2 M NET PROFIT +273% YoY

44 INTERNATIONAL PATENTS

6 PRODUCTION PLANTS\* € 0.82
CUMULATED
DIVIDENDS
€0.48 – Ordinary
€0.34 - Extraordinary

- Consolidated Revenues at € 33.1 M (+68.0% YoY)
- EBITDA at € 8.6 M (≈ +133.7% YoY), sound EBITDA margin equal to 26.5% from 19.2% in 1H 2022 (+730 bps)
- **Net Profit** at € **5.2 M** (+273.4% YoY)
- Positive NFP of € 15.0 M thanks to strong operating cash flow generation