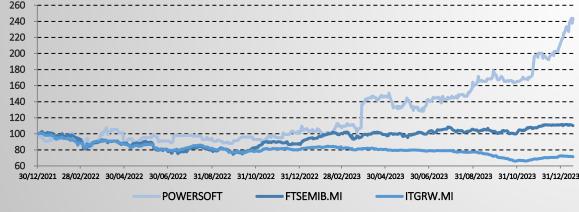

#### **STOCK FIGURES**

IPO: 17/12/2018 Shares: 11,925,852

Market: Euronext Growth Milan

Price (17/01/2024): € 11.80

Market Cap (17/01/2024): ≈€ 141 M Average Daily Volume YTD: ≈ 8.7 K