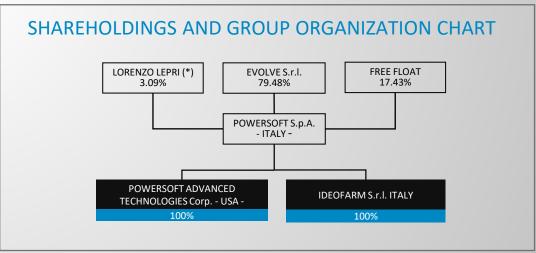

organic growth
- Large install projects and audio immersive venues: potential add on





## **GOVERNANCE**

### BOARD OF DIRECTORS

- CARLO LASTRUCCI
  CHAIRMAN
- LUCA LASTRUCCI
  CEO
- LUCA GIORGI
  DIRECTOR
- CLAUDIO LASTRUCCI
  DIRECTOR
- PAOLO BLASI
  INDEPENDENT DIRECTOR
- - NON-EXECUTIVE DIRECTOR

DIRECTOR

**ANTONIO PERUCH** 

#### **STOCK FIGURES**



IPO: 17/12/2018 Shares: 11,925,852

Market: Euronext Growth Milan

Price (17/01/2024): € 11.80

Market Cap (17/01/2024): ≈€ 141 M Average Daily Volume YTD: ≈ 8.7 K

#### **BOARD OF STATUTORY AUDITORS**

CH

LUIGI FAZZINI CHAIRMAN

- FEDERICA MENICHETTI
  STANDING STATUTORY AUDITOR
- MASSIMILIANO MANFREDI
  ALTERNATE STATUTORY AUDITOR
- MARCELLO BRAGLIA
  STANDING STATUTORY AUDITOR
- PAOLO LIMBERTI
  - ALTERNATE STATUTORY AUDITOR





(\*) Share held directly and indirectly by Magico Investments S.r.l.



### NOTABLE ARTISTS AND FESTIVALS WHO CHOOSE US

- AC/DC
- Andrea Bocelli
- Beyoncé
- Black Eyed Peas
- Bruno Mars
- Calvin Harris
- Caparezza
- Coldplay
- David Guetta
- Drake
- Ed Sheeran
- Elton John

- Eminem
- Foo Fighters
- Iron Maiden
- Jamiroquai
- Jay-Z
- Justin Timberlake
- Katy Perry
- Kendrick Lamar
- Lady Gaga
- Laura Pausini
- Madonna
- Martin Garrix

- Metallica
- Muse
- Radiohead
- Red Hot Chili Peppers
- Shawn Mendes
- Sia
- Taylor Swift
- The Rolling Stones
- The Weeknd
- U2
- Vasco Rossi
- Zucchero

- Burning Man
- Coachella
- Electric Daisy Carnival
- Eurovision Song Contest
- Glastonbury Festival
- Les Dunes Electroniques
- Lollapalooza
- Rock in Rio
- Rockin' 1000
- Roskilde Festival
- Tomorrowl