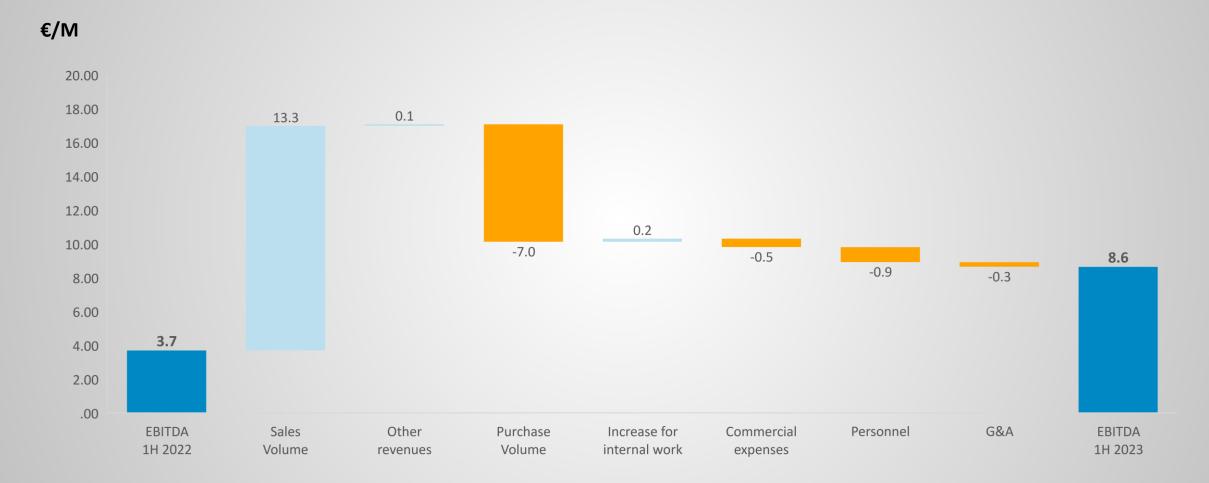

# CONSOLIDATED EBITDA - EVOLUTION 1H 2022 - 1H 2023

#### EBITDA €/M

- EBITDA at € 8.6 M, +133.7% YoY & EBITDA margin at 26.5%
- The cost of goods up YoY due mainly to the increase in volumes sold
- Personnel costs increased as a sign of continuous investments aimed at pursuing company growth objectives and in particular to the increase in sales volumes

- Consolidated Revenues at € 33.1 M (+68.0% YoY)
- EBITDA at € 8.6 M (≈ +133.7% YoY), sound EBITDA margin equal to 26.5% from 19.2% in 1H 2022 (+730 bps)
- **Net Profit** at € **5.2 M** (+273.4% YoY)
- Positive NFP of € 15.0 M thanks to strong operating cash flow generation