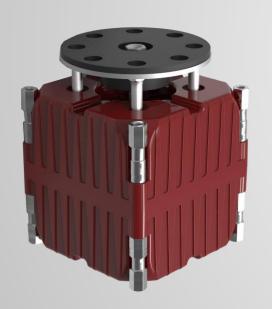

## TRANSDUCER APPLICATION

# **MOVER DD Integration components**

Optimized platforms with suspension system for use with **Mover DD** models.

# M-Force – M SUB reference design

Together with industry professionals, we have worked on a set of designs to help you harness the power of the **M-Force**.

#### M SUB

The M SUB is a hybrid transmission line cabinet loaded with the M-Force transducer for infra and subwoofer applications. It can be used as a subwoofer or as infra add-on to your install or touring sound reinforcement system.