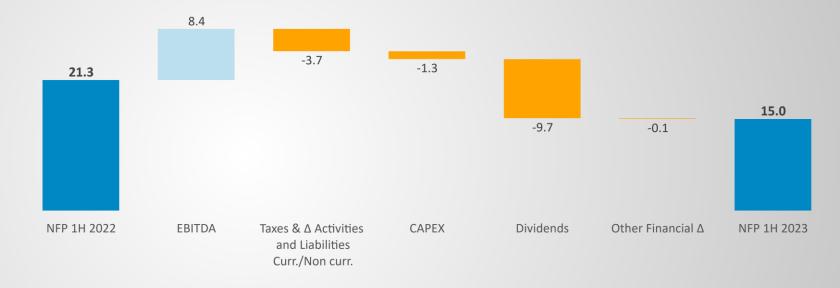

#### **NET FINANCIAL POSITION €/M**

**NFP at € 15.0 M**, compared to € 21.3 M as of 30 June 2022, and mainly composed of:

- Cash and Cash Equivalents for € 14.1 M
- Securities in Portfolio for € 5.3 M
- Negative Items for € 4.5 M

- Consolidated Revenues at € 33.1 M (+68.0% YoY)
- EBITDA at € 8.6 M (≈ +133.7% YoY), sound EBITDA margin equal to 26.5% from 19.2% in 1H 2022 (+730 bps)
- **Net Profit** at € **5.2 M** (+273.4% YoY)
- Positive NFP of € 15.0 M thanks to strong operating cash flow generation