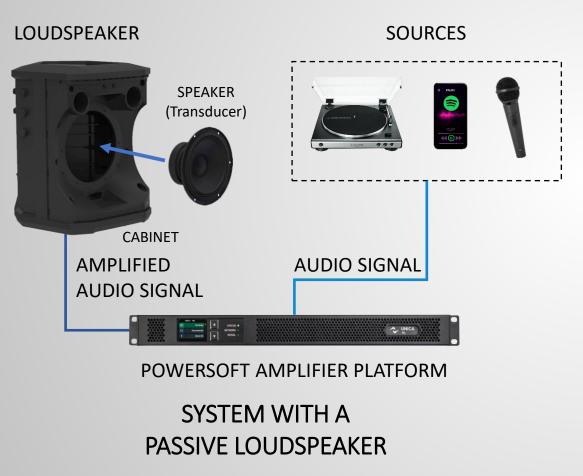

# THE AMPLIFIER IS NOT A SPEAKER WHICH IS NOT A LOUDSPEAKER. LET'S CLARIFY.

SYSTEM WITH A

ACTIVE LOUDSPEAKER

MODULE