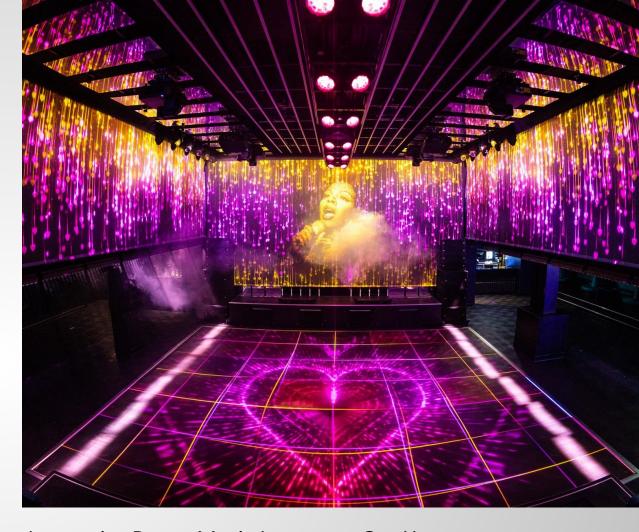

## Immersive Dance Music Journey at Our House

Thanks to 64 Mover placed beneath the dance floor, visitors hear and feel the music, as low-end frequencies and haptic feedback synchronize with beats.