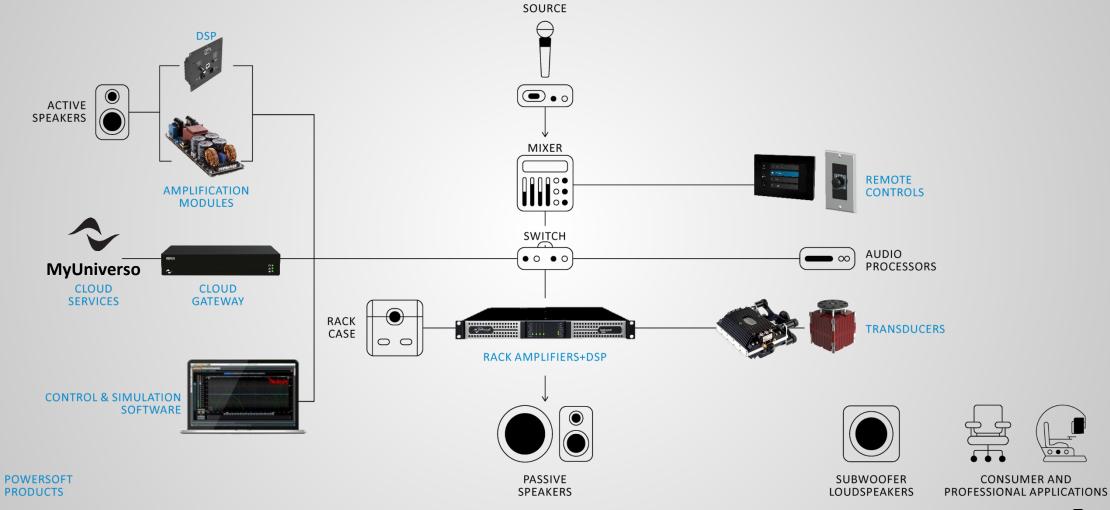

# THE AMPLIFIER IS NOT A SPEAKER WHICH IS NOT A LOUDSPEAKER. LET'S CLARIFY.

SYSTEM WITH A

ACTIVE LOUDSPEAKER

MODULE

# AT THE HEART OF THE PRO AUDIO SYSTEM

# **HW ARCHITECTURE**