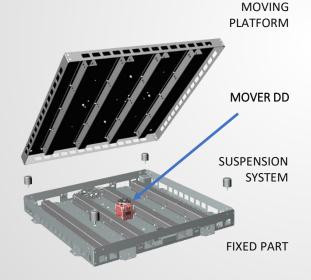

# **MOVER DD Integration components**

Optimized platforms with suspension system for use with **Mover DD** models.