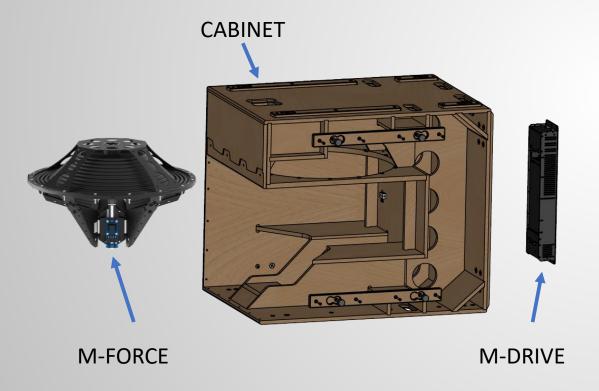

# M-Force – M SUB reference design

Together with industry professionals, we have worked on a set of designs to help you harness the power of the **M-Force**.

#### M SUB

The M SUB is a hybrid transmission line cabinet loaded with the M-Force transducer for infra and subwoofer applications. It can be used as a subwoofer or as infra add-on to your install or touring sound reinforcement system.