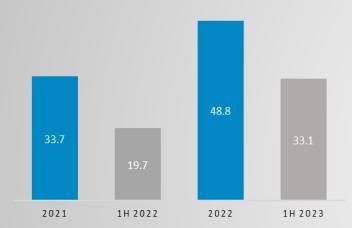

#### **TOTAL REVENUES €/M**

- Revenues at € 33.1 M, +68.0% YoY
- Growth in all geographies: North America (NAM) +57.2%, APAC +108.5% & Europe +68.1% YoY
- Wide visibility of the backlog

- Consolidated Revenues at € 33.1 M (+68.0% YoY)
- EBITDA at € 8.6 M (≈ +133.7% YoY), sound EBITDA margin equal to 26.5% from 19.2% in 1H 2022 (+730 bps)
- **Net Profit** at € **5.2 M** (+273.4% YoY)
- Positive NFP of € 15.0 M thanks to strong operating cash flow generation