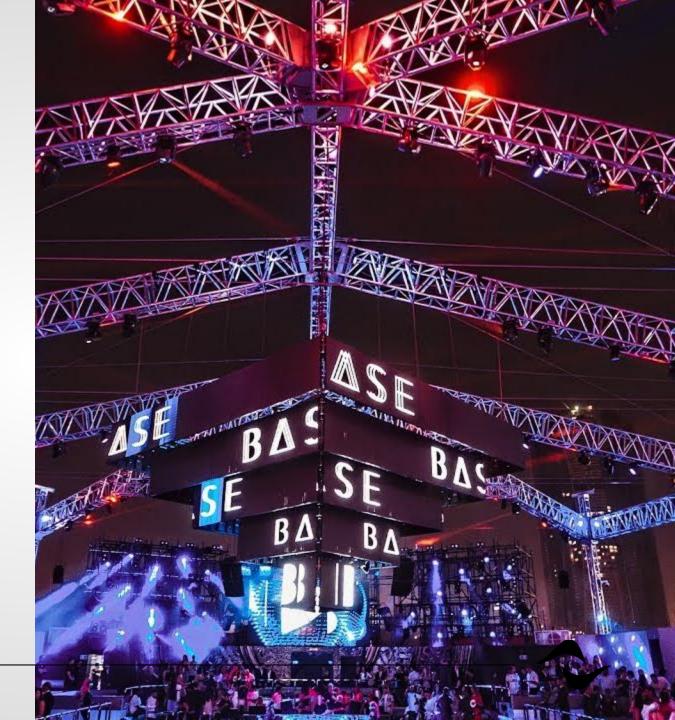

# THE SPHERE LAS VEGAS

# IMMERSIVE SOUND AND HAPTIC SEATING

"Sphere Immersive Sound has set a new standard in every aspect of live audio, and tens of thousands have already been immersed in its crystal-clear, individualized sound..."

"Powersoft's cutting edge and energy efficient technology made them the perfect partner to help achieve our sustainability goals without compromising audio or haptic quality."

David Dibble, CEO, MSG Ventures