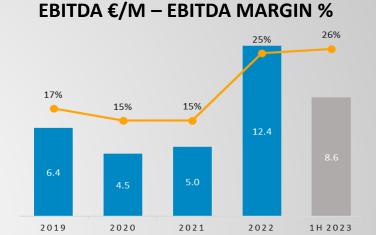

#### EBITDA €/M

- EBITDA at € 8.6 M, +133.7% YoY & EBITDA margin at 26.5%
- The cost of goods up YoY due mainly to the increase in volumes sold
- Personnel costs increased as a sign of continuous investments aimed at pursuing company growth objectives and in particular to the increase in sales volumes

- Consolidated Revenues at € 33.1 M (+68.0% YoY)
- EBITDA at € 8.6 M (≈ +133.7% YoY), sound EBITDA margin equal to 26.5% from 19.2% in 1H 2022 (+730 bps)
- **Net Profit** at € **5.2 M** (+273.4% YoY)
- Positive NFP of € 15.0 M thanks to strong operating cash flow generation

¥EARS OF SUCCESS **€ 33.1 M**REVENUES

+68% YoY

**26.5%**EBITDA MARGIN +134% YoY

155 HEADCOUNTS (today)

> € 5.2 M NET PROFIT +273% YoY

44 INTERNATIONAL PATENTS

6 PRODUCTION PLANTS\* € 0.82
CUMULATED
DIVIDENDS
€0.48 – Ordinary
€0.34 - Extraordinary