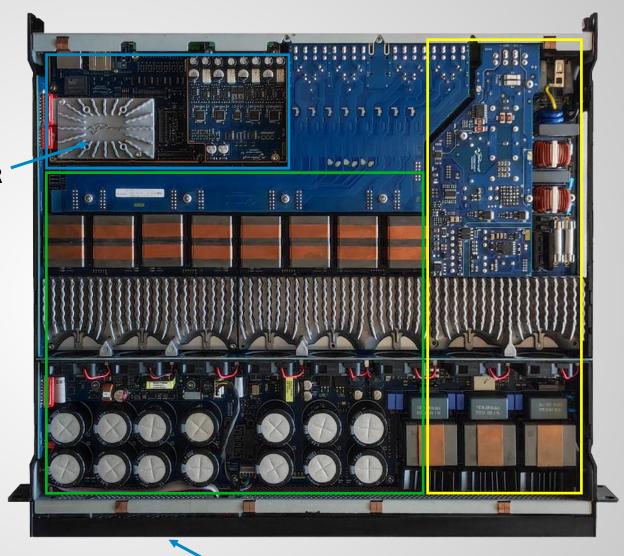

# **HW ARCHITECTURE**

### Unica 8M Internal Structure

**Unica** are the last release amplifier platforms.

**PROCESSOR** 

FRONT DISPLAY