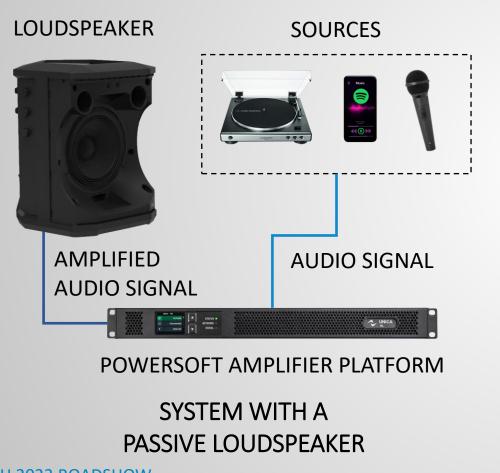

# THE AMPLIFIER IS NOT A SPEAKER, WHICH IS NOT A LOUDSPEAKER. LET'S CLARIFY.

# THE AMPLIFIER IS NOT A SPEAKER WHICH IS NOT A LOUDSPEAKER. LET'S CLARIFY.

# AT THE HEART OF THE PRO AUDIO SYSTEM