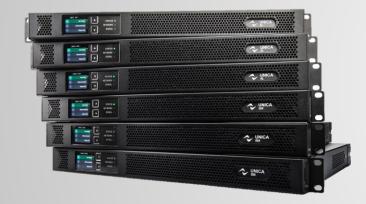

### Unica 8M Internal Structure

**Unica** are the last release amplifier platforms.

Signal Processing and control Section

Amp Section

Power conditioning and supply Section

FRONT DISPLAY