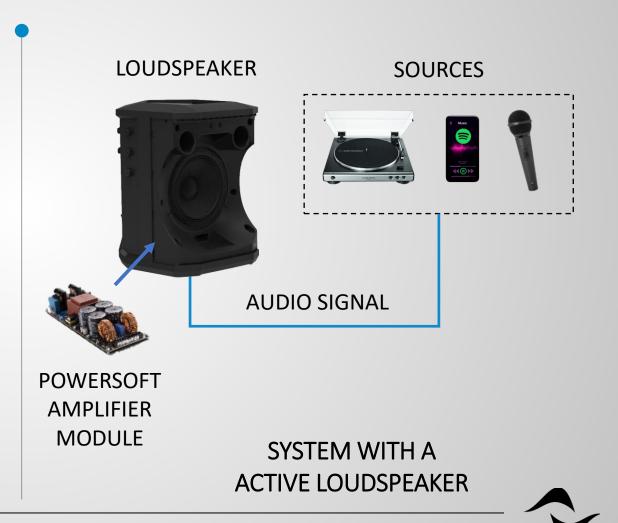

# THE AMPLIFIER IS NOT A SPEAKER, WHICH IS NOT A LOUDSPEAKER. LET'S CLARIFY.

# THE AMPLIFIER IS NOT A SPEAKER WHICH IS NOT A LOUDSPEAKER. LET'S CLARIFY.

# AT THE HEART OF THE PRO AUDIO SYSTEM