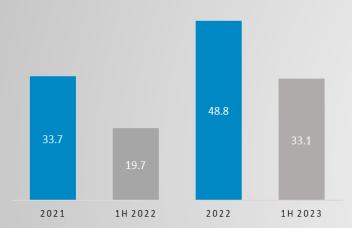

#### **TOTAL REVENUES €/M**

- Revenues at € 33.1 M, +68.0% YoY
- Growth in all geographies: North America (NAM) +57.2%, APAC +108.5% & Europe +68.1% YoY
- Wide visibility of the backlog

- Consolidated Revenues at € 33.1 M (+68.0% YoY)
- EBITDA at € 8.6 M (≈ +133.7% YoY), sound EBITDA margin equal to 26.5% from 19.2% in 1H 2022 (+730 bps)
- **Net Profit** at € **5.2 M** (+273.4% YoY)
- Positive NFP of € 15.0 M thanks to strong operating cash flow generation

28 YEARS OF SUCCESS

€ 33.1 M

REVENUES
+68% YoY

**26.5%**EBITDA MARGIN +134% YoY

124
HEADCOUNTS

€ 5.2 M NET PROFIT +273% YOY

44 INTERNATIONAL PATENTS

PRODUCTION PLANTS\*