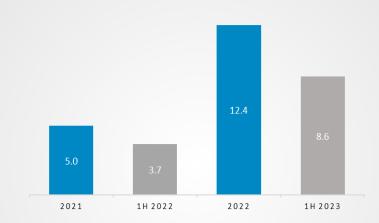

#### EBITDA €/M

- EBITDA at € 8.6 M, +133.7% YoY & EBITDA margin at 26.5%
- The cost of goods up YoY due mainly to the increase in volumes sold
- Personnel costs increased as a sign of continuous investments aimed at pursuing company growth objectives and in particular to the increase in sales volumes

- Consolidated Revenues at € 33.1 M (+68.0% YoY)
- EBITDA at € 8.6 M (≈ +133.7% YoY), sound EBITDA margin equal to 26.5% from 19.2% in 1H 2022 (+730 bps)
- **Net Profit** at € **5.2 M** (+273.4% YoY)
- Positive NFP of € 15.0 M thanks to strong operating cash flow generation

28 YEARS OF SUCCESS

€ 33.1 M

REVENUES
+68% YoY

**26.5%**EBITDA MARGIN +134% YoY

124
HEADCOUNTS

€ 5.2 M NET PROFIT +273% YOY

44 INTERNATIONAL PATENTS

PRODUCTION PLANTS\*