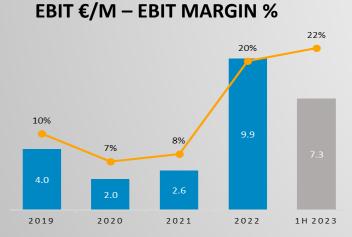

#### **NET PROFIT €/M**

- Net Profit at € 5.2 M, +273.4% vs €
   1.4 M in 1H 2022 with an incidence on turnover of 16.1%
- Lower financial charges in comparison to the first half of 2022