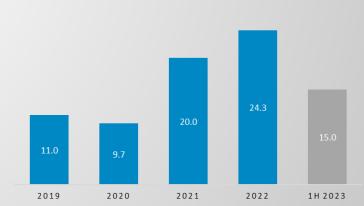

- Consolidated Revenues at € 33.1 M (+68.0% YoY)
- EBITDA at € 8.6 M (≈ +133.7% YoY), sound EBITDA margin equal to 26.5% from 19.2% in 1H 2022 (+730 bps)
- **Net Profit** at € **5.2 M** (+273.4% YoY)
- Positive NFP of € 15.0 M thanks to strong operating cash flow generation

#### **NET FINANCIAL POSITION €/M**

NFP at € 15.0 M, compared to € 21.3 M as of 30 June 2022, and mainly composed of:

- Cash and Cash Equivalents for € 14.1 M
- Securities in Portfolio for € 5.3 M
- Negative Items for € 4.5 M