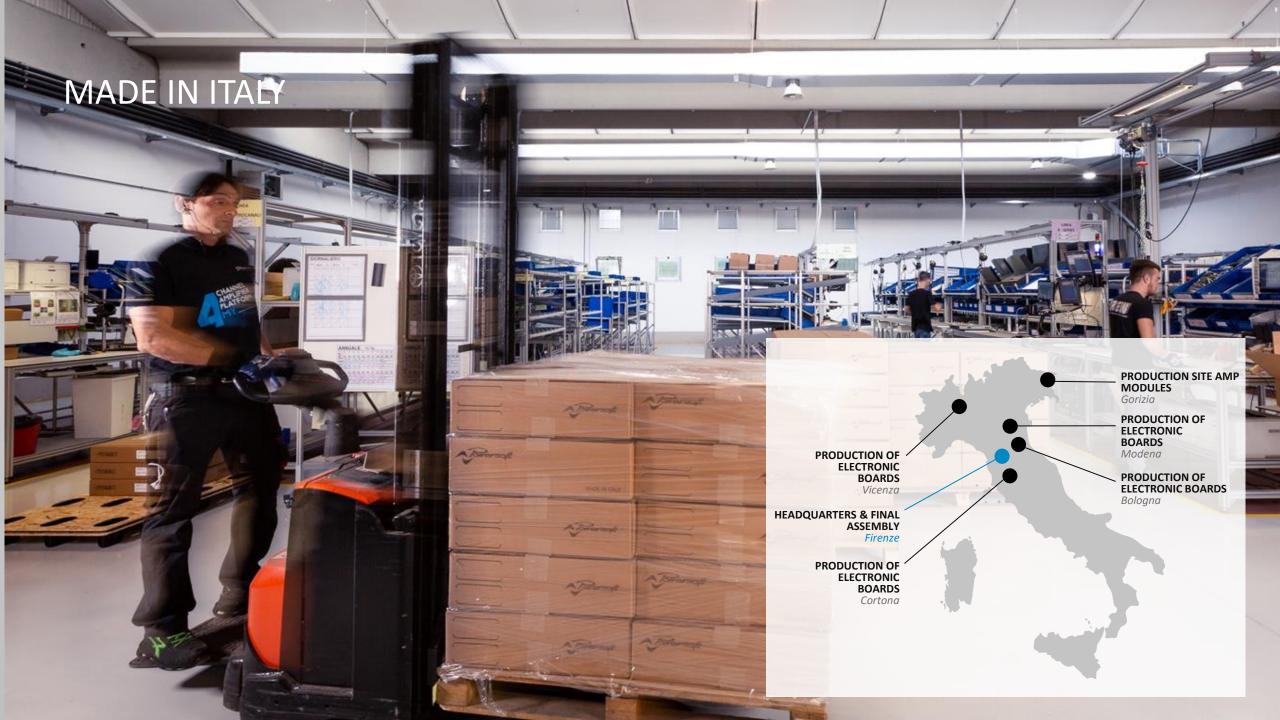

28 YEARS OF SUCCESS

€ 33.1 M

REVENUES
+68% YoY

**26.5%**EBITDA MARGIN +134% YoY

124
HEADCOUNTS

€ 5.2 M NET PROFIT +273% YOY

44 INTERNATIONAL PATENTS

PRODUCTION PLANTS\*

€ 0.82
CUMULATED
DIVIDENDS
€0.48 – Ordinary
€0.34 - Extraordinary

<sup>\* 4</sup> production plants are in outsourcing