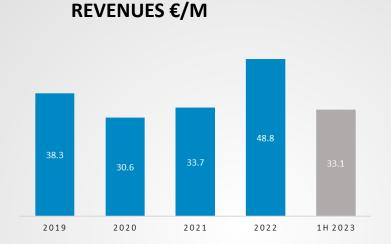

#### **TOTAL REVENUES €/M**

- Revenues at € 33.1 M, +68.0% YoY
- Growth in all geographies: North America (NAM) +57.2%, APAC +108.5% & Europe +68.1% YoY
- Wide visibility of the backlog