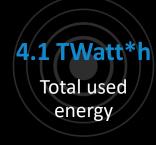

# EFFICIENCY IS OUR SUSTAINABILITY PLEDGE

POWERSOFT AMPLIFIER

With **850,000 units** in the world, amounting to a total of **2.6 GW**, and assuming a conservative ten years of use, we estimate a total of **4.1 TWh of amplified sounds**, a **9.7 TWh saving in power losses**, which equates to **7 million tons of CO2** not being expelled into the atmosphere.