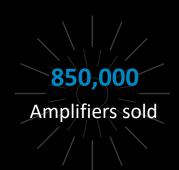

# EFFICIENCY IS OUR SUSTAINABILITY PLEDGE

POWERSOFT AMPLIFIER

With **850,000 units** in the world, amounting to a total of **2.6 GW**, and assuming a conservative ten years of use, we estimate a total of **4.1 TWh of amplified sounds**, a **9.7 TWh saving in power losses**, which equates to **7 million tons of CO2** not being expelled into the atmosphere.