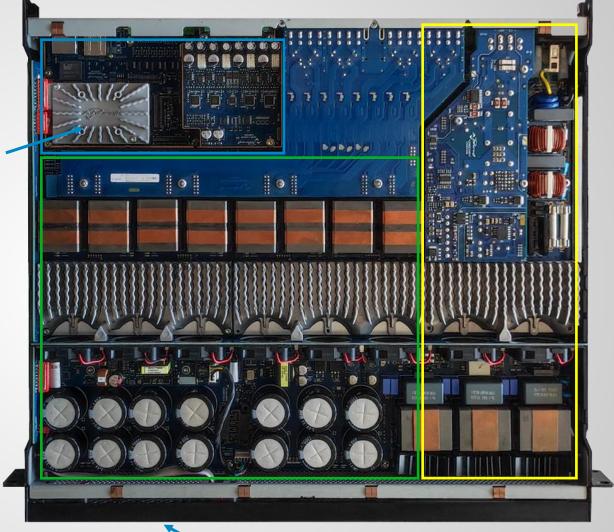

### Unica 8M Internal Structure

**Unica** are the last release amplifier platforms.

Signal Processing and control Section

Amp Section

Power conditioning and supply Section

FRONT DISPLAY