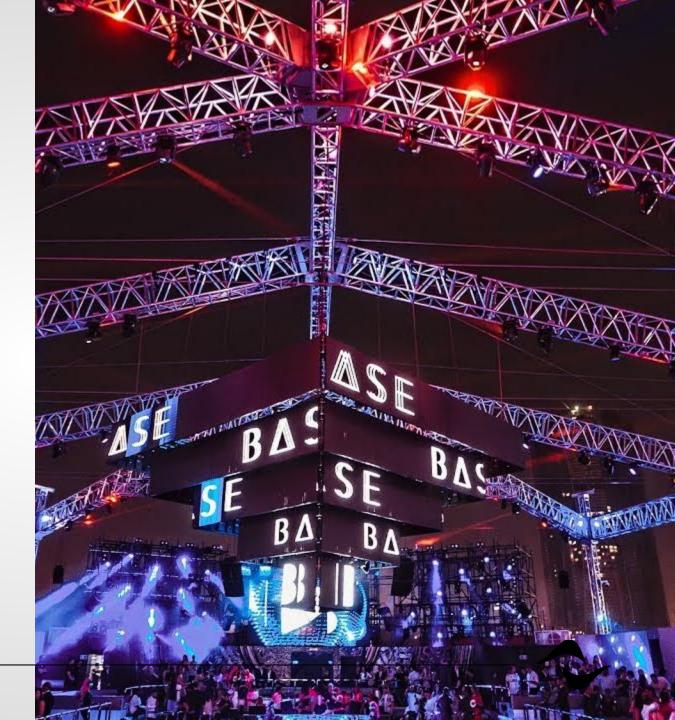

# **STADIUM SYSTEM**

#### **CHALLENGE:**

To serve the 59,000-seat stadium with a pristine and broadcast quality sound reinforcement system.

#### **SOLUTION:**

4x **Ottocanali 4K4** and 14x **Ottocanali 12K4** taking analogue feeds from Symetrix matrix router's Dante extension cards.

#### **RESULT:**

"When people come to this stadium, they get a real show, both visually and sonically. The result is a great installation for football fans which will resonate in the years to come."

- Nicolas Houel, Technical Manager at OL Images