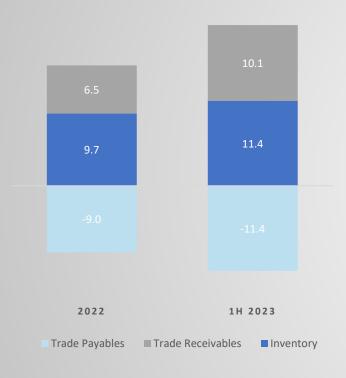

#### **NET WORKING CAPITAL €/M**

**NWC up to € 8.7 M** in 1H 2023 mainly due to the increase of trade receivables

#### **NET FINANCIAL POSITION €/M**

NFP at € 15.0 M, compared to € 21.3 M as of 30 June 2022, and mainly composed of:

- Cash and Cash Equivalents for € 14.1 M
- Securities in Portfolio for € 5.3 M
- Negative Items for € 4.5 M