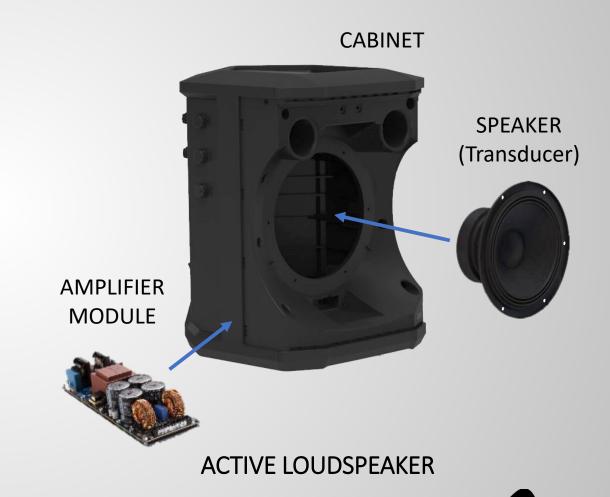

# THE AMPLIFIER IS NOT A SPEAKER, WHICH IS NOT A LOUDSPEAKER. LET'S CLARIFY.

# THE AMPLIFIER IS NOT A SPEAKER WHICH IS NOT A LOUDSPEAKER. LET'S CLARIFY.

# AT THE HEART OF THE PRO AUDIO SYSTEM