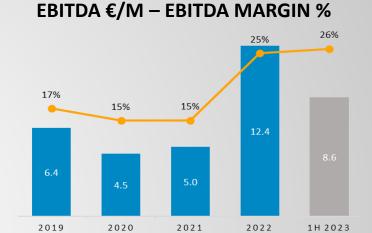

#### EBITDA €/M

- EBITDA at € 8.6 M, +133.7% YoY & EBITDA margin at 26.5%
- The cost of goods up YoY due mainly to the increase in volumes sold
- Personnel costs increased as a sign of continuous investments aimed at pursuing company growth objectives and in particular to the increase in sales volumes

- Consolidated Revenues at € 33.1 M (+68.0% YoY)
- EBITDA at € 8.6 M (≈ +133.7% YoY), sound EBITDA margin equal to 26.5% from 19.2% in 1H 2022 (+730 bps)
- **Net Profit** at € **5.2 M** (+273.4% YoY)
- Positive NFP of € 15.0 M thanks to strong operating cash flow generation