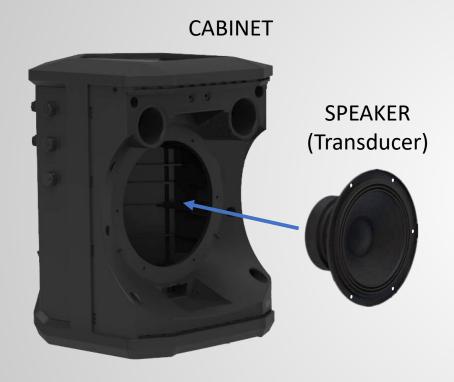

# THE AMPLIFIER IS NOT A SPEAKER, WHICH IS NOT A LOUDSPEAKER. LET'S CLARIFY.

# THE AMPLIFIER IS NOT A SPEAKER WHICH IS NOT A LOUDSPEAKER. LET'S CLARIFY.

# AT THE HEART OF THE PRO AUDIO SYSTEM