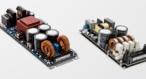

### TRANSDUCER APPLICATION

# M-Force – M SUB reference design

Together with industry professionals, we have worked on a set of designs to help you harness the power of the **M-Force**.

#### M SUB

The M SUB is a hybrid transmission line cabinet loaded with the M-Force transducer for infra and subwoofer applications. It can be used as a subwoofer or as infra add-on to your install or touring sound reinforcement system.