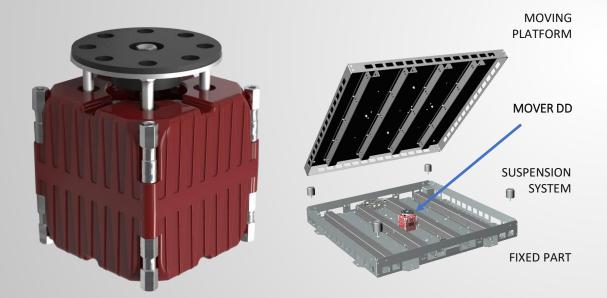

# **MOVER DD Integration components**

Optimized platforms with suspension system for use with Mover DD models.

Immersive Dance Music Journey at Our House

Thanks to 64 Mover placed beneath the dance floor, visitors hear and feel the music, as low-end frequencies and haptic feedback synchronize with beats.