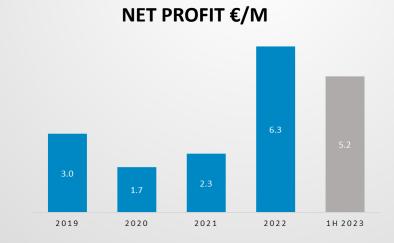

#### **NET PROFIT €/M**

- Net Profit at € 5.2 M, +273.4% vs €
   1.4 M in 1H 2022 with an incidence on turnover of 16.1%
- Lower financial charges in comparison to the first half of 2022