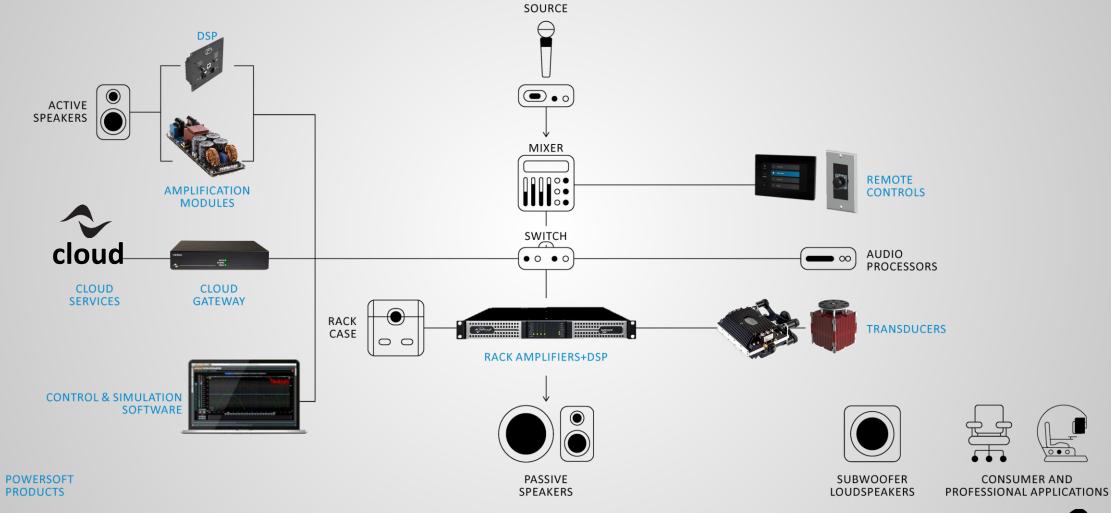

ity goals without compromising audio or haptic quality."

David Dibble, CEO, MSG Ventures



# IT SOUNDS LIKE A WELL RECOGNIZED AUDIO TRACK







Powersoft's Trademark to identify environmentally friendly products



# EFFICIENCY IS OUR SUSTAINABILITY PLEDGE













POWERSOFT AMPLIFIER



With **850,000 units** in the world, amounting to a total of **2.6 GW**, and assuming a conservative ten years of use, we estimate a total of **4.1 TWh of amplified sounds**, a **9.7 TWh saving in power losses**, which equates to **7 million tons of CO2** not being expelled into the atmosphere.



# THE AMPLIFIER IS NOT A SPEAKER, WHICH IS NOT A LOUDSPEAKER. LET'S CLARIFY.







# THE AMPLIFIER IS NOT A SPEAKER WHICH IS NOT A LOUDSPEAKER. LET'S CLARIFY.





# AT THE HEART OF THE PRO AUDIO SYSTEM





# **HW ARCHITECTURE**

### Unica 8M Internal Structure

**Unica** are the last release amplifier platforms.





Signal Processing and control Section

Amp Section

Power conditioning and supply Section



FRONT DISPLAY



### TRANSDUCER APPLICATION

# **MOVER DD Integration components**

Optimized platforms with suspension system for use with Mover DD models.





Immersive Dance Music Journey at Our House

Thanks to 64 Mover placed beneath the dance floor, visitors hear and feel the music, as low-end frequencies and haptic feedback synchronize with beats.

### TRANSDUCER APPLICATION

# M-Force – M SUB reference design

Together with industry professionals, we have worked on a set of designs to help you harness the power of the **M-Force**.





#### M SUB

The M SUB is a hybrid trans