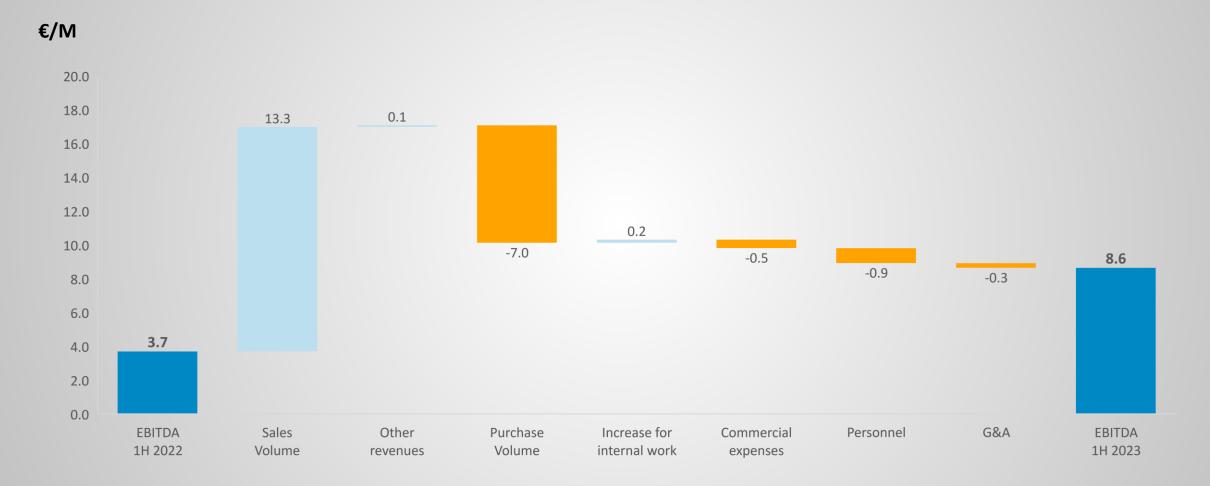

# CONSOLIDATED EBITDA - EVOLUTION 1H 2022 - 1H 2023

#### EBITDA €/M

- EBITDA at € 8.6 M, +133.7% YoY & EBITDA margin at 26.5%
- The cost of goods up YoY due mainly to the increase in volumes sold
- Personnel costs increased as a sign of continuous investments aimed at pursuing company growth objectives and in particular to the increase in sales volumes