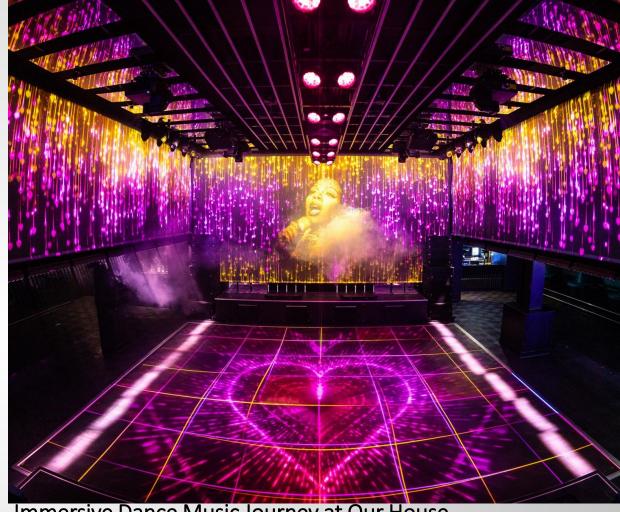

# **MOVER DD Integration components**

Optimized platforms with suspension system for use with Mover DD models.

Immersive Dance Music Journey at Our House

Thanks to 64 Mover placed beneath the dance floor, visitors hear and feel the music, as low-end frequencies and haptic feedback synchronize with beats.