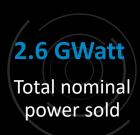

# EFFICIENCY IS OUR SUSTAINABILITY PLEDGE

POWERSOFT AMPLIFIER

With **850,000 units** in the world, amounting to a total of **2.6 GW**, and assuming a conservative ten years of use, we estimate a total of **4.1 TWh of amplified sounds**, a **9.7 TWh saving in power losses**, which equates to **7 million tons of CO2** not being expelled into the atmosphere.