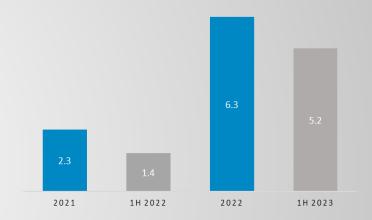

#### **NET PROFIT €/M**

- Net Profit at € 5.2 M, +273.4% vs €
   1.4 M in 1H 2022 with an incidence on turnover of 16.1%
- Lower financial charges in comparison to the first half of 2022

- Consolidated Revenues at € 33.1 M (+68.0% YoY)
- EBITDA at € 8.6 M (≈ +133.7% YoY), sound EBITDA margin equal to 26.5% from 19.2% in 1H 2022 (+730 bps)
- **Net Profit** at € **5.2 M** (+273.4% YoY)
- Positive NFP of € 15.0 M thanks to strong operating cash flow generation

28 YEARS OF SUCCESS

€ 33.1 M

REVENUES
+68% YoY

**26.5%**EBITDA MARGIN +134% YoY

124
HEADCOUNTS

€ 5.2 M NET PROFIT +273% YOY

44 INTERNATIONAL PATENTS

PRODUCTION PLANTS\*