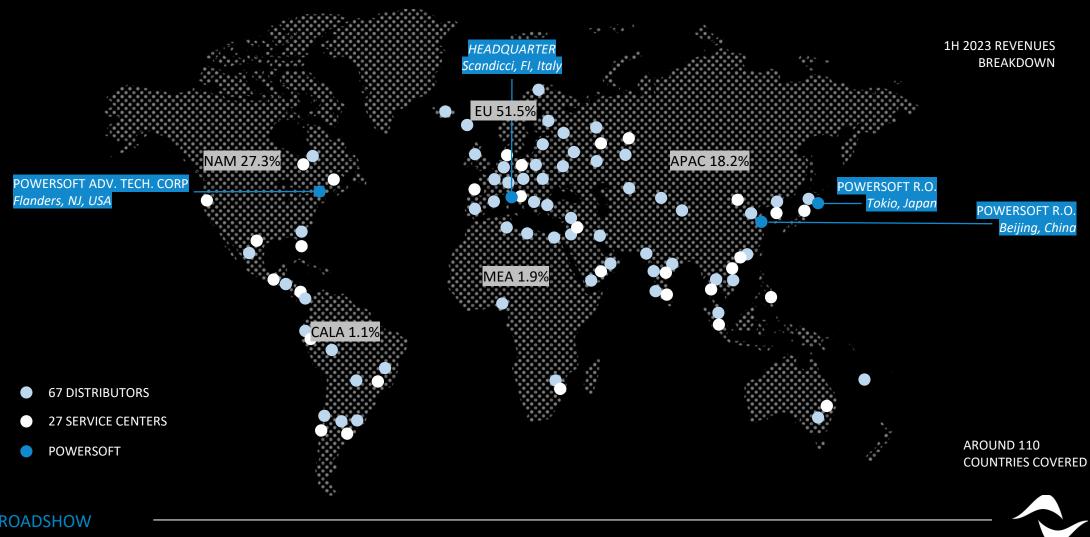

# STRONG INTERNATIONAL PRESENCE

#### **TOTAL REVENUES €/M**

- Revenues at € 33.1 M, +68.0% YoY
- Growth in all geographies: North America (NAM) +57.2%, APAC +108.5% & Europe +68.1% YoY
- Wide visibility of the backlog