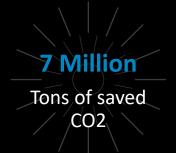

# EFFICIENCY IS OUR SUSTAINABILITY PLEDGE

POWERSOFT AMPLIFIER

With **850,000 units** in the world, amounting to a total of **2.6 GW**, and assuming a conservative ten years of use, we estimate a total of **4.1 TWh of amplified sounds**, a **9.7 TWh saving in power losses**, which equates to **7 million tons of CO2** not being expelled into the atmosphere.