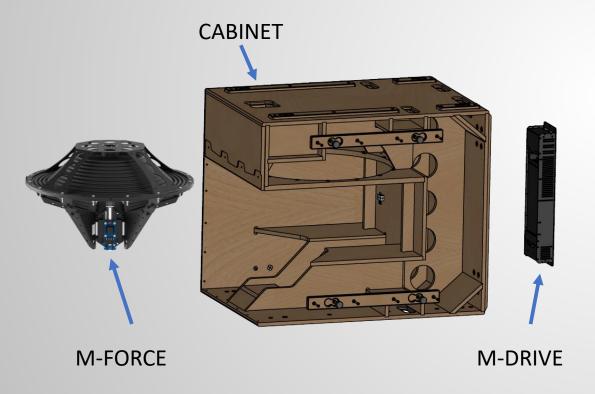

# M-Force – M SUB reference design

Together with industry professionals, we have worked on a set of designs to help you harness the power of the **M-Force**.

#### M SUB

The M SUB is a hybrid transmission line cabinet loaded with the M-Force transducer for infra and subwoofer applications. It can be used as a subwoofer or as infra add-on to your install or touring sound reinforcement system.