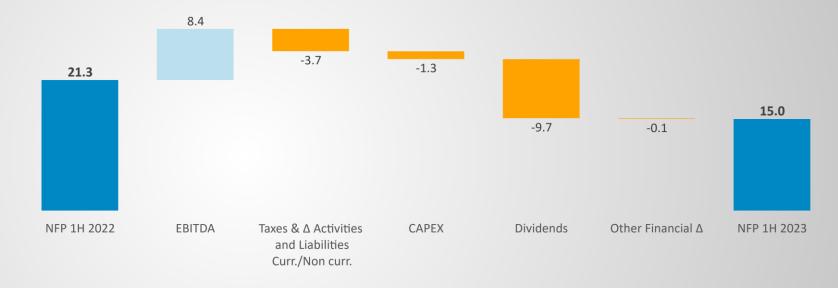

#### **NET FINANCIAL POSITION €/M**

NFP at € 15.0 M, compared to € 21.3 M as of 30 June 2022, and mainly composed of:

- Cash and Cash Equivalents for € 14.1 M
- Securities in Portfolio for € 5.3 M
- Negative Items for € 4.5 M