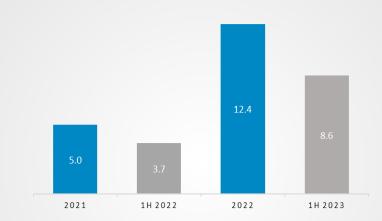

- Consolidated Revenues at € 33.1 M (+68.0% YoY)
- EBITDA at € 8.6 M (≈ +133.7% YoY), sound EBITDA margin equal to 26.5% from 19.2% in 1H 2022 (+730 bps)
- **Net Profit** at € **5.2 M** (+273.4% YoY)
- Positive NFP of € 15.0 M thanks to strong operating cash flow generation

### EBITDA €/M

- EBITDA at € 8.6 M, +133.7% YoY & EBITDA margin at 26.5%
- The cost of goods up YoY due mainly to the increase in volumes sold
- Personnel costs increased as a sign of continuous investments aimed at pursuing company growth objectives and in particular to the increase in sales volumes