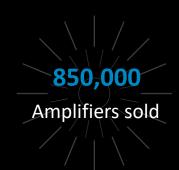

# EFFICIENCY IS OUR SUSTAINABILITY PLEDGE

POWERSOFT AMPLIFIER

With **850,000** units in the world, amounting to a total of **2.6 GW**, and assuming a conservative ten years of use, we estimate a total of **4.1 TWh of amplified sounds**, a **9.7 TWh saving in power losses**, which equates to **7 million tons of CO2** not being expelled into the atmosphere.