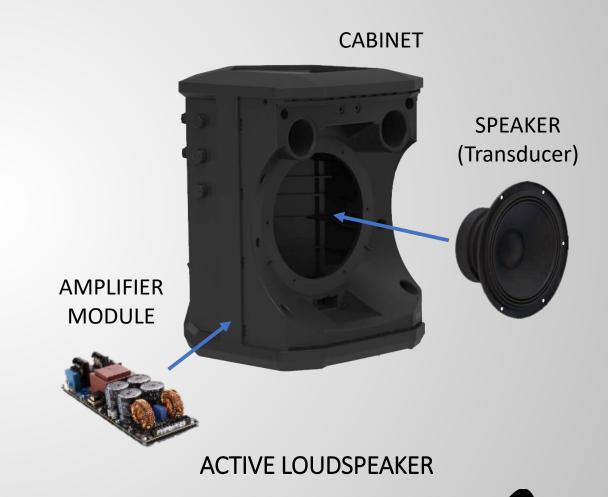

# THE AMPLIFIER IS NOT A SPEAKER, WHICH IS NOT A LOUDSPEAKER. LET'S CLARIFY.

# THE AMPLIFIER IS NOT A SPEAKER WHICH IS NOT A LOUDSPEAKER. LET'S CLARIFY.

# AT THE HEART OF THE PRO AUDIO SYSTEM