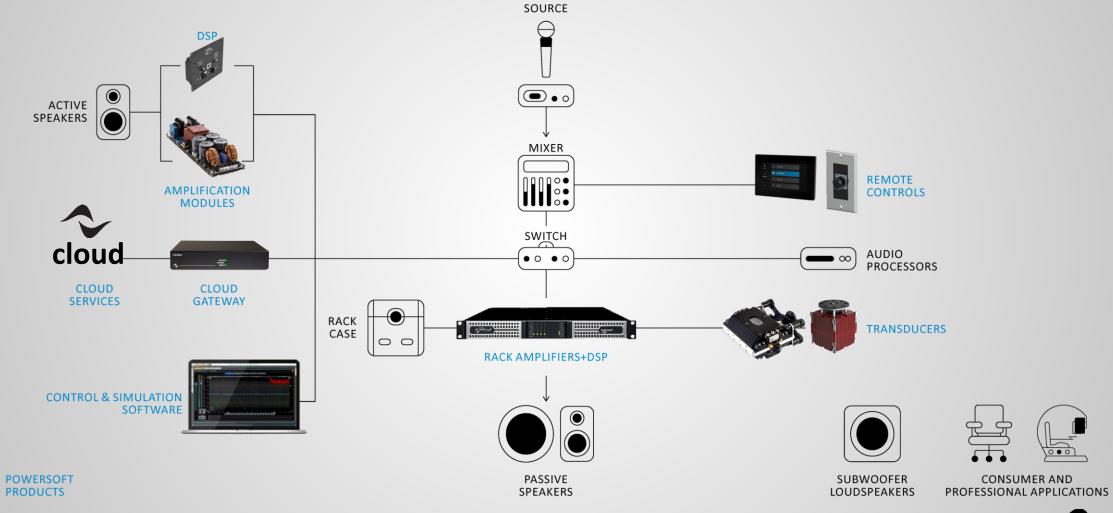

# AT THE HEART OF THE PRO AUDIO SYSTEM

# **HW ARCHITECTURE**

# PRODUCTS AND SOLUTIONS

RACK AMPLIFIER

OEM RACK AMPLIFIER

REMOTE CONTROL

ACTIVE SPEAKER
AMPLIFIER

DSP SIGNAL PROCESSING

BASS SHAKERS TRANSDUCERS

SECURITY MULTIMEDIA DEVICE