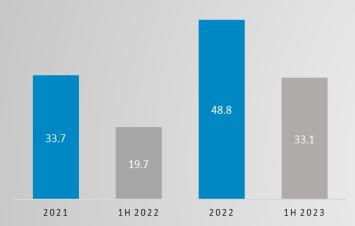

- Consolidated Revenues at € 33.1 M (+68.0% YoY)
- EBITDA at € 8.6 M (≈ +133.7% YoY), sound EBITDA margin equal to 26.5% from 19.2% in 1H 2022 (+730 bps)
- **Net Profit** at € **5.2 M** (+273.4% YoY)
- Positive NFP of € 15.0 M thanks to strong operating cash flow generation

#### **TOTAL REVENUES €/M**

- Revenues at € 33.1 M, +68.0% YoY
- Growth in all geographies: North America (NAM) +57.2%, APAC +108.5% & Europe +68.1% YoY
- Wide visibility of the backlog