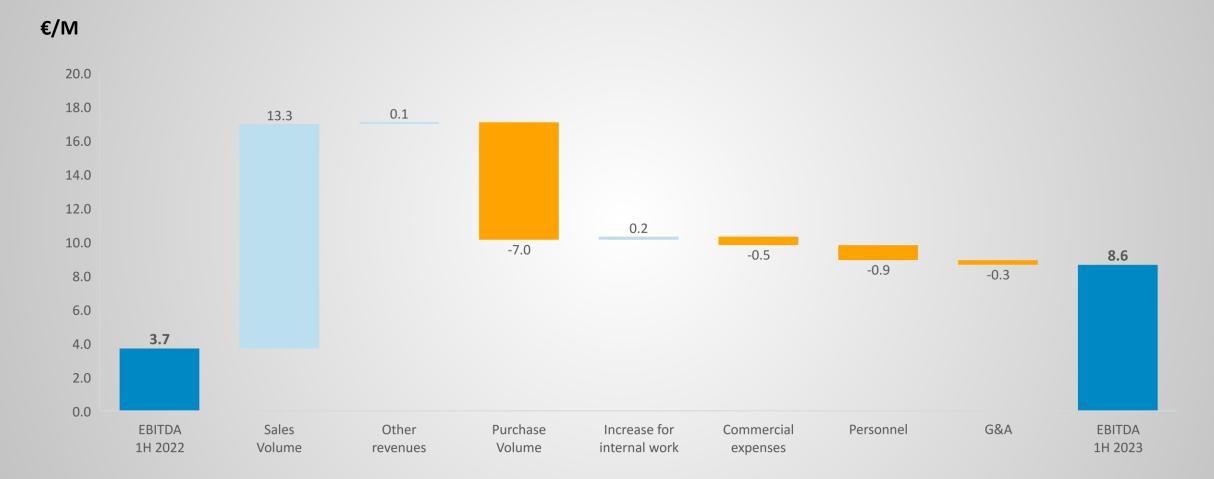

# CONSOLIDATED EBITDA - EVOLUTION 1H 2022 - 1H 2023

### EBITDA €/M

- EBITDA at € 8.6 M, +133.7% YoY & EBITDA margin at 26.5%
- The cost of goods up YoY due mainly to the increase in volumes sold
- Personnel costs increased as a sign of continuous investments aimed at pursuing company growth objectives and in particular to the increase in sales volumes