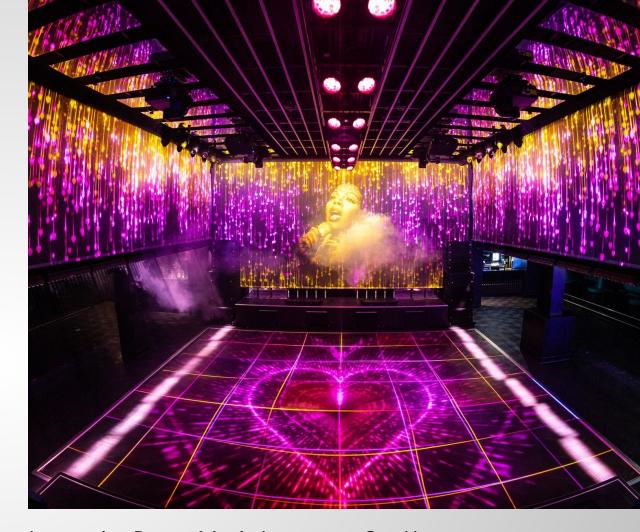

### Immersive Dance Music Journey at Our House

Thanks to 64 Mover placed beneath the dance floor, visitors hear and feel the music, as low-end frequencies and haptic feedback synchronize with beats.