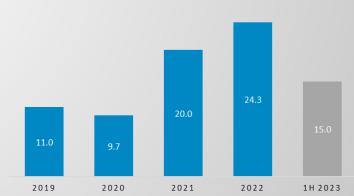

### **NET FINANCIAL POSITION €/M**

NFP at € 15.0 M, compared to € 21.3 M as of 30 June 2022, and mainly composed of:

- Cash and Cash Equivalents for € 14.1 M
- Securities in Portfolio for € 5.3 M
- Negative Items for € 4.5 M