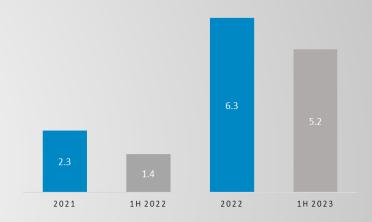

- Consolidated Revenues at € 33.1 M (+68.0% YoY)
- EBITDA at € 8.6 M (≈ +133.7% YoY), sound EBITDA margin equal to 26.5% from 19.2% in 1H 2022 (+730 bps)
- **Net Profit** at € **5.2 M** (+273.4% YoY)
- Positive NFP of € 15.0 M thanks to strong operating cash flow generation

### NET PROFIT €/M

- Net Profit at € 5.2 M, +273.4% vs €
   1.4 M in 1H 2022 with an incidence on turnover of 16.1%
- Lower financial charges in comparison to the first half of 2022