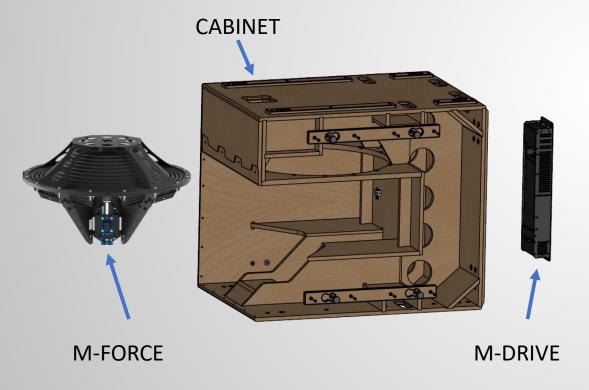

# M-Force – M SUB reference design

Together with industry professionals, we have worked on a set of designs to help you harness the power of the **M-Force**.

#### M SUB

The M SUB is a hybrid transmission line cabinet loaded with the M-Force transducer for infra and subwoofer applications. It can be used as a subwoofer or as infra add-on to your install or touring sound reinforcement system.