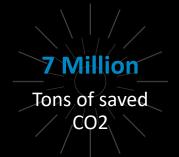

# EFFICIENCY IS OUR SUSTAINABILITY PLEDGE

POWERSOFT AMPLIFIER

With **850,000** units in the world, amounting to a total of **2.6 GW**, and assuming a conservative ten years of use, we estimate a total of **4.1 TWh of amplified sounds**, a **9.7 TWh saving in power losses**, which equates to **7 million tons of CO2** not being expelled into the atmosphere.