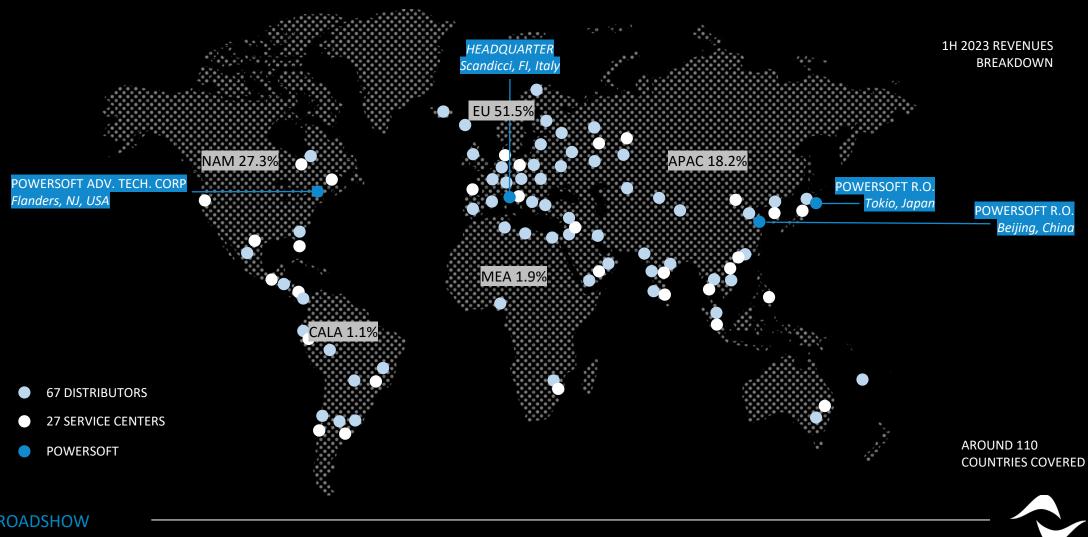

# STRONG INTERNATIONAL PRESENCE

#### **TOTAL REVENUES €/M**

- Revenues at € 33.1 M, +68.0% YoY
- Growth in all geographies: North America (NAM) +57.2%, APAC +108.5% & Europe +68.1% YoY
- Wide visibility of the backlog