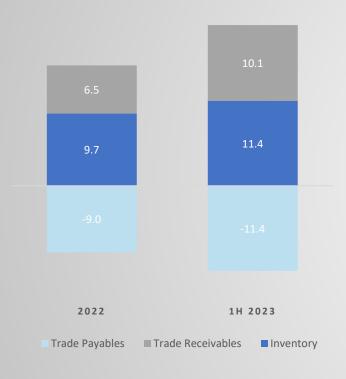

### **NET WORKING CAPITAL €/M**

**NWC up to € 8.7 M** in 1H 2023 mainly due to the increase of trade receivables