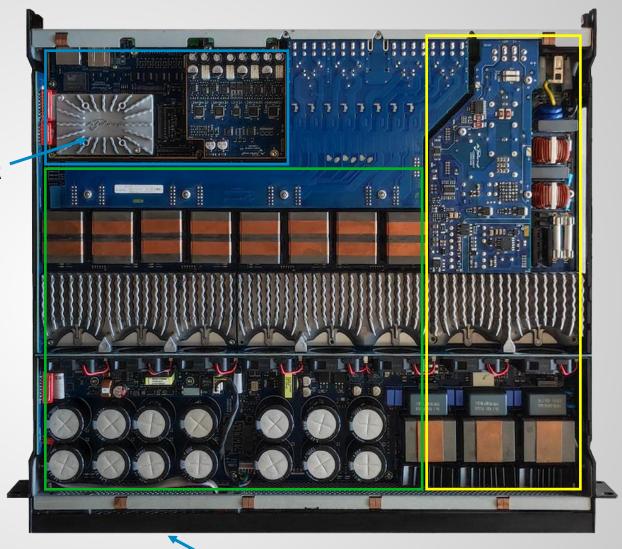

# **HW ARCHITECTURE**

### Unica 8M Internal Structure

**Unica** are the last release amplifier platforms.

**PROCESSOR** 

Signal Processing and control Section

Amp Section

Power conditioning and supply Section

FRONT DISPLAY