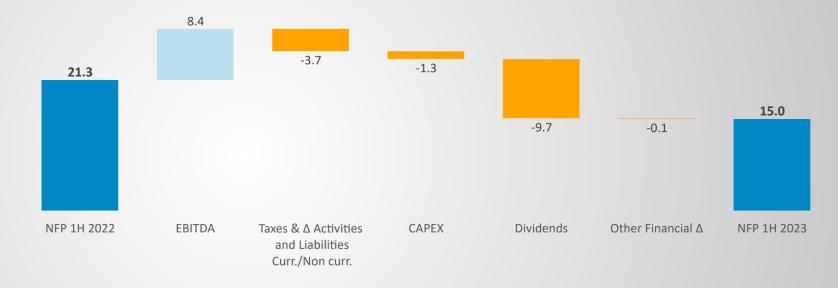

### **NET FINANCIAL POSITION €/M**

NFP at € 15.0 M, compared to € 21.3 M as of 30 June 2022, and mainly composed of:

- Cash and Cash Equivalents for € 14.1 M
- Securities in Portfolio for € 5.3 M
- Negative Items for € 4.5 M