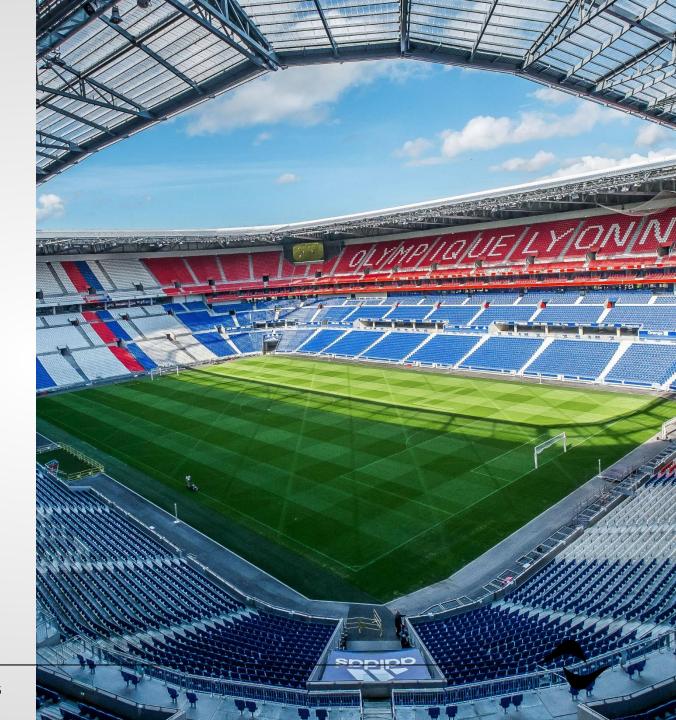

# **STADIUM SYSTEM**

#### **CHALLENGE:**

To serve the 59,000-seat stadium with a pristine and broadcast quality sound reinforcement system.

#### **SOLUTION:**

4x **Ottocanali 4K4** and 14x **Ottocanali 12K4** taking analogue feeds from Symetrix matrix router's Dante extension cards.

#### **RESULT:**

"When people come to this stadium, they get a real show, both visually and sonically. The result is a great installation for football fans which will resonate in the years to come."

- Nicolas Houel, Technical Manager at OL Images