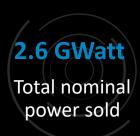

# EFFICIENCY IS OUR SUSTAINABILITY PLEDGE

POWERSOFT AMPLIFIER

With **850,000** units in the world, amounting to a total of **2.6 GW**, and assuming a conservative ten years of use, we estimate a total of **4.1 TWh of amplified sounds**, a **9.7 TWh saving in power losses**, which equates to **7 million tons of CO2** not being expelled into the atmosphere.