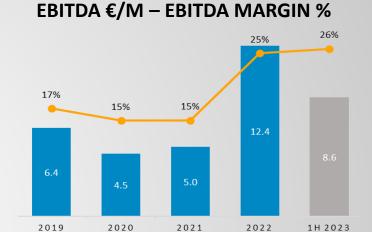

### EBITDA €/M

- EBITDA at € 8.6 M, +133.7% YoY & EBITDA margin at 26.5%
- The cost of goods up YoY due mainly to the increase in volumes sold
- Personnel costs increased as a sign of continuous investments aimed at pursuing company growth objectives and in particular to the increase in sales volumes

- Consolidated Revenues at € 33.1 M (+68.0% YoY)
- EBITDA at € 8.6 M (≈ +133.7% YoY), sound EBITDA margin equal to 26.5% from 19.2% in 1H 2022 (+730 bps)
- **Net Profit** at € **5.2 M** (+273.4% YoY)
- Positive NFP of € 15.0 M thanks to strong operating cash flow generation