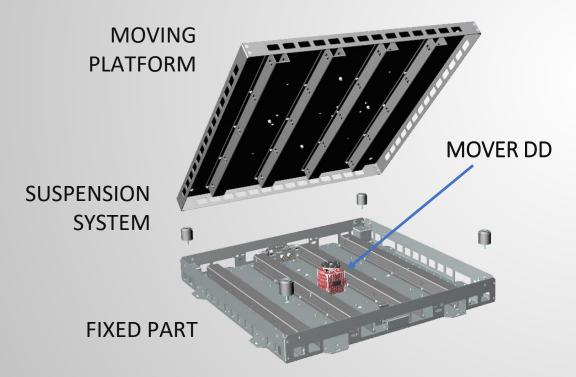

## TRANSDUCER APPLICATION

# **MOVER DD Integration components**

Optimized platforms with suspension system for use with **Mover DD** models.