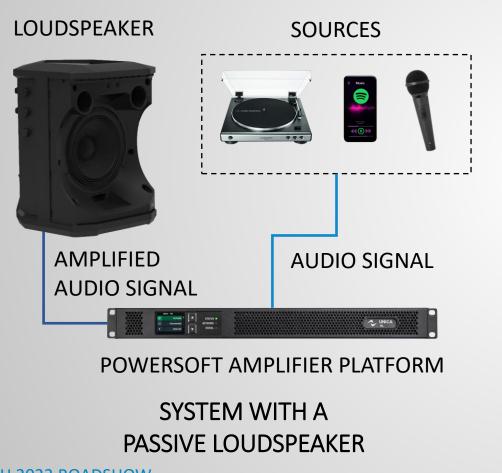

# THE AMPLIFIER IS NOT A SPEAKER, WHICH IS NOT A LOUDSPEAKER. LET'S CLARIFY.

# THE AMPLIFIER IS NOT A SPEAKER WHICH IS NOT A LOUDSPEAKER. LET'S CLARIFY.

# AT THE HEART OF THE PRO AUDIO SYSTEM