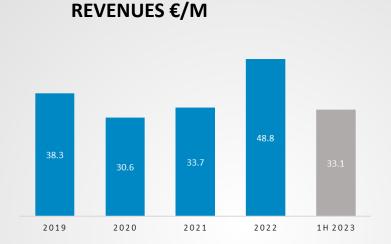

#### **TOTAL REVENUES €/M**

- Revenues at € 33.1 M, +68.0% YoY
- Growth in all geographies: North America (NAM) +57.2%, APAC +108.5% & Europe +68.1% YoY
- Wide visibility of the backlog

- Consolidated Revenues at € 33.1 M (+68.0% YoY)
- EBITDA at € 8.6 M (≈ +133.7% YoY), sound EBITDA margin equal to 26.5% from 19.2% in 1H 2022 (+730 bps)
- **Net Profit** at € **5.2 M** (+273.4% YoY)
- Positive NFP of € 15.0 M thanks to strong operating cash flow generation