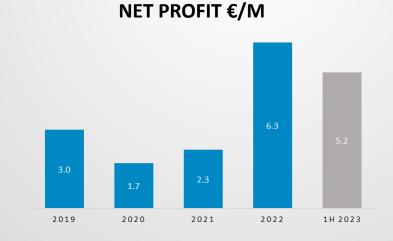

### NET PROFIT €/M

- Net Profit at € 5.2 M, +273.4% vs €
   1.4 M in 1H 2022 with an incidence on turnover of 16.1%
- Lower financial charges in comparison to the first half of 2022

- Consolidated Revenues at € 33.1 M (+68.0% YoY)
- EBITDA at € 8.6 M (≈ +133.7% YoY), sound EBITDA margin equal to 26.5% from 19.2% in 1H 2022 (+730 bps)
- **Net Profit** at € **5.2 M** (+273.4% YoY)
- Positive NFP of € 15.0 M thanks to strong operating cash flow generation