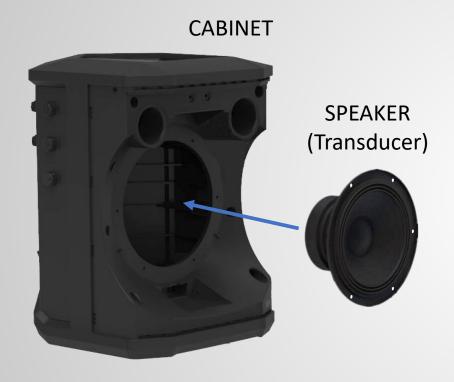

IMMERSIVE SOUND



44



INTERNATIONAL PATENTS

R&D PERSONNEL (31% OF EMPLOYEES)

~ 7% OF REVENUES INVESTED IN R&D IN FY 2022



Powersoft's own growth accelerator to support new projects and innovative technologies.



# IT SOUNDS LIKE A WELL RECOGNIZED AUDIO TRACK







Powersoft's Trademark to identify environmentally friendly products



# EFFICIENCY IS OUR SUSTAINABILITY PLEDGE













POWERSOFT AMPLIFIER



With **850,000** units in the world, amounting to a total of **2.6 GW**, and assuming a conservative ten years of use, we estimate a total of **4.1 TWh of amplified sounds**, a **9.7 TWh saving in power losses**, which equates to **7 million tons of CO2** not being expelled into the atmosphere.



# THE AMPLIFIER IS NOT A SPEAKER, WHICH IS NOT A LOUDSPEAKER. LET'S CLARIFY.







# THE AMPLIFIER IS NOT A SPEAKER WHICH IS NOT A LOUDSPEAKER. LET'S CLARIFY.





# AT THE HEART OF THE PRO AUDIO SYSTEM





# **HW ARCHITECTURE**

### Unica 8M Internal Structure

**Unica** are the last release amplifier platforms.

**PROCESSOR** 

Signal Processing and control Section

Amp Section

Power conditioning and supply Section



FRONT DISPLAY



## TRANSDUCER APPLICATION

# **MOVER DD Integration components**

Optimized platforms with suspension system for use with **Mover DD** models.





### Immersive Dance Music Journey at Our House

Thanks to 64 Mover placed beneath the dance floor, visitors hear and feel the music, as low-end frequencies and haptic feedback synchronize with beats.

## TRANSDUCER APPLICATION

# M-Force – M SUB reference design

Together with industry