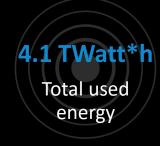

# EFFICIENCY IS OUR SUSTAINABILITY PLEDGE

POWERSOFT AMPLIFIER

With **850,000** units in the world, amounting to a total of **2.6 GW**, and assuming a conservative ten years of use, we estimate a total of **4.1 TWh of amplified sounds**, a **9.7 TWh saving in power losses**, which equates to **7 million tons of CO2** not being expelled into the atmosphere.