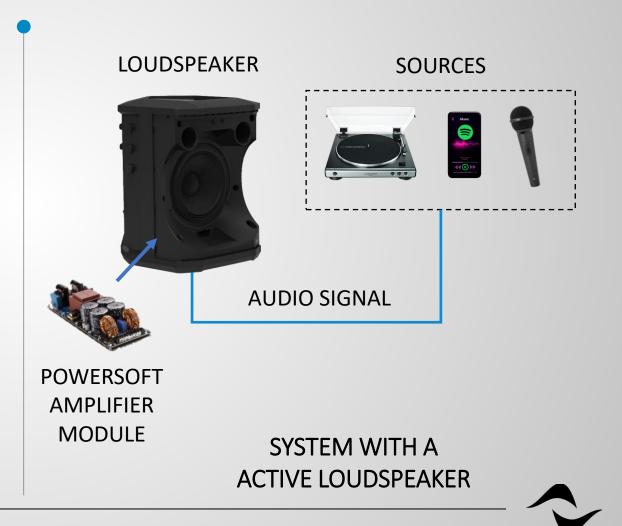

# THE AMPLIFIER IS NOT A SPEAKER, WHICH IS NOT A LOUDSPEAKER. LET'S CLARIFY.

# THE AMPLIFIER IS NOT A SPEAKER WHICH IS NOT A LOUDSPEAKER. LET'S CLARIFY.

# AT THE HEART OF THE PRO AUDIO SYSTEM