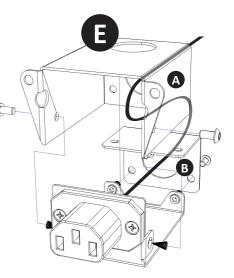

## Mezzo Plenum Mount AC Adapter

 Thread a 16 AWG cable through the openings on enclosure and the hole cover bracket a
Connect the wire to the terminals according to diagram a, use 6.3 mm F Faston connectors.
Assemble the AC adapter according to diagram a
Plug the AC adapter and secure onto the amplifier's chassis with the provided screws

## Mezzo Plenum Mount AC Adapter

 Thread a 16 AWG cable through the openings on enclosure and the hole cover bracket
Connect the wire to the terminals according to diagram and the AC adapter according to diagram
Assemble the AC adapter according to diagram
Plug the AC adapter and secure onto the amplifier's chassis with the provided screws