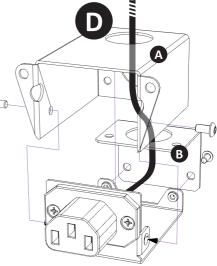

## Mezzo Plenum Mount AC Adapter

 Thread a 16 AWG cable through the openings on enclosure and the hole cover bracket a
Connect the wire to the terminals according to diagram a, use 6.3 mm F Faston connectors.
Assemble the AC adapter according to diagram a
Plug the AC adapter and secure onto the amplifier's chassis with the provided screws

## Mezzo Plenum Mount AC Adapter

 Thread a 16 AWG cable through the openings on enclosure and the hole cover bracket
Connect the wire to the terminals according to diagram and the AC adapter according to diagram
Assemble the AC adapter according to diagram
Plug the AC adapter and secure onto the amplifier's chassis with the provided screws