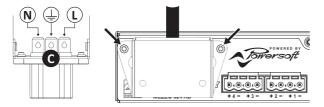

## Mezzo Plenum Mount AC Adapter

 Thread a 16 AWG cable through the openings on enclosure and the hole cover bracket a
Connect the wire to the terminals according to diagram a, use 6.3 mm F Faston connectors.
Assemble the AC adapter according to diagram a
Plug the AC adapter and secure onto the amplifier's chassis with the provided screws

## Mezzo Plenum Mount AC Adapter

 Thread a 16 AWG cable through the openings on enclosure and the hole cover bracket
Connect the wire to the terminals according to diagram and the AC adapter according to diagram
Assemble the AC adapter according to diagram
Plug the AC adapter and secure onto the amplifier's chassis with the provided screws