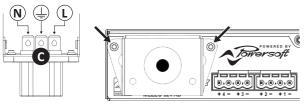

## Mezzo Plenum Mount AC Adapter

 Thread a 16 AWG cable through the openings on enclosure and the hole cover bracket a
Connect the wire to the terminals according to diagram a, use 6.3 mm F Faston connectors.
Assemble the AC adapter according to diagram a
Plug the AC adapter and secure onto the amplifier's chassis with the provided screws

## Mezzo Plenum Mount AC Adapter

 Thread a 16 AWG cable through the openings on enclosure and the hole cover bracket
Connect the wire to the terminals according to diagram and the AC adapter according to diagram
Assemble the AC adapter according to diagram
Plug the AC adapter and secure onto the amplifier's chassis with the provided screws